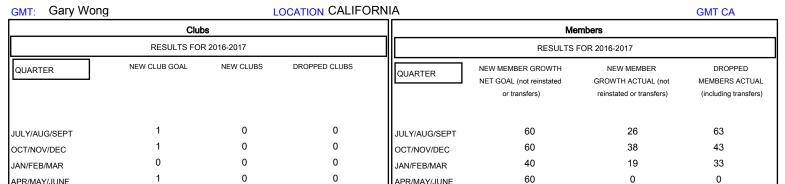

APR/MAY/JUNE

## MONTHLY MEMBERSHIP PROGRESS REPORT

## District 4 C6

Results as of: 3/31/2017



APR/MAY/JUNE

## GOALS AND ACTUAL NEW CLUBS CUMULATIVE



## GOALS AND ACTUAL MEMBERS CUMULATIVE



| - ■ - NEW MEMBER GROWTH NET GOAL  |
|-----------------------------------|
| - ● - NEW MEMBER GROWTH ACTUAL    |
| - ▲ - LAST YEAR MEMBERSHIP ACTUAL |
|                                   |
|                                   |
|                                   |

| DROPPED CLUBS: 0 |     |
|------------------|-----|
| DROPPED MEMBERS  |     |
| DECEASED         | 19  |
| CLUB CANCELLED   | 0   |
| OTHER            | 120 |
| TOTAL            | 139 |

| 28 CLUBS OF 44 ADDED 1 OR MORE<br>NEW MEMBERS | GENDER DISTRIBUTION |              |
|-----------------------------------------------|---------------------|--------------|
|                                               | MALE