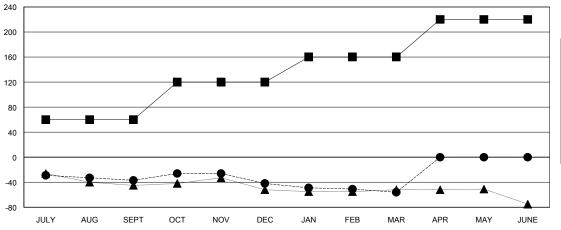

## GOALS AND ACTUAL MEMBERS CUMULATIVE

| - ■ - NEW MEMBER GROWTH NET GOAL  |
|-----------------------------------|
| - ● - NEW MEMBER GROWTH ACTUAL    |
| - ▲ - LAST YEAR MEMBERSHIP ACTUAL |
|                                   |
|                                   |
|                                   |