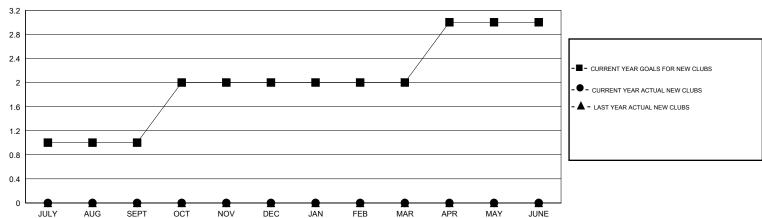

APR/MAY/JUNE

## MONTHLY MEMBERSHIP PROGRESS REPORT

## District 4 C6

Results as of: 3/31/2017



APR/MAY/JUNE

## GOALS AND ACTUAL NEW CLUBS CUMULATIVE



## GOALS AND ACTUAL MEMBERS CUMULATIVE



| - ■ - NEW MEMBER GROWTH NET GOAL  |
|-----------------------------------|
| - ● - NEW MEMBER GROWTH ACTUAL    |
| - ▲ - LAST YEAR MEMBERSHIP ACTUAL |
|                                   |
|                                   |
|                                   |

| DROPPED CLUBS: 0 |     |
|------------------|-----|
| DROPPED MEMBERS  |     |
| DECEASED         | 19  |
| CLUB CANCELLED   | 0   |
| OTHER            | 120 |
| TOTAL            | 139 |

| 28 CLUBS OF 44 ADDED 1 OR MORE<br>NEW MEMBERS | GENDER DISTRIBUTION |              |
|-----------------------------------------------|---------------------|--------------|
|                                               | MALE                | 700 (61.51%) |
|